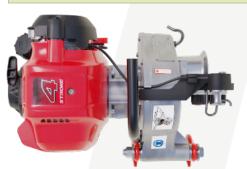

## **Gas-Powered Pulling Winch GX50**

WITH QUICK RELEASE AUTOMATIC ANTI ROLL-BACK

POWERED by HONDA 1,395.00 €\*

Engine: All positions, 4-Stroke, Honda GX50

Gearbox: Aluminium alloy gear box. Heat treated 3-stage helical and spur gears. Shafts mounted on ball bearings.

Oil bath lubrication.

Gear Ratio: 200:1

Clutch: Type: centrifugal

Operate with: quick release automatic anti roll-back device

Brake: Anti-reversing roller clutch bearing Dimensions (overall): 42 cm x 30 cm x 28,5 cm

Drum: Ø 76 mm

Rope recommended: Double braided polyester with low stretch PORTABLE WINCH CO.

Length: Unlimited

Minimum Diameter: 10 mm Maximum Diameter: 12 mm

Included: Polyester sling 2 meters

Warranty:

Private use: 5 years Commercial use: 1 year