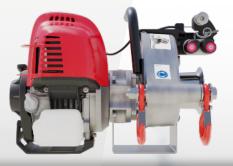

## **Gas-Powered Pulling Winch GX50**

WITH QUICK RELEASE AUTOMATIC ANTI ROLL-BACK

POWERED by HONDA 1,395.00 €\*

Engine: All positions, 4-Stroke, Honda GX50

Gearbox: Aluminium alloy gear box. Heat treated 3-stage helical and spur gears. Shafts mounted on ball bearings.

Oil bath lubrication.

Gear Ratio: 200:1

Clutch: Type: centrifugal

Operate with: quick release automatic anti roll-back device

Brake: Anti-reversing roller clutch bearing Dimensions (overall): 42 cm x 30 cm x 28,5 cm

Drum: Ø 76 mm

Rope recommended: Double braided polyester with low stretch PORTABLE WINCH CO.

Length: Unlimited

Minimum Diameter: 10 mm Maximum Diameter: 12 mm

Included: Polyester sling 2 meters

Warranty:

Private use: 5 years Commercial use: 1 year